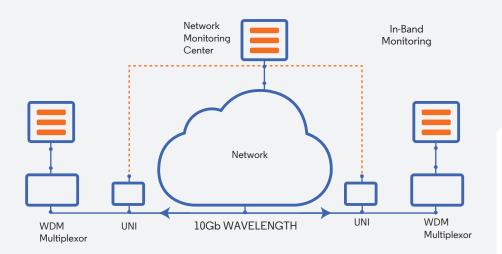

# Designed for Flexibility and Modularity

With Optimum Business Wave Services, your business gets a modular point-to-point, cost effective solution with sub-rate multiplexing (SRM). Choose from a wide range of bandwidths including 10 Gbps to 100 Gbps. Get all this while reducing cost, operational complexity, and resources associated with adding, changing, and removing connections.

# **Technical Features:**

Circuit Identifier: CLC coded Circuit Identifier for

UNI [A & Z] Physical

Interface: SFP - SX-MM, LX-SM

(802.3 IEEE Physical Interface)

Interface Speed: 10 Gbps to 100 Gbps

Mode: Full Duplex